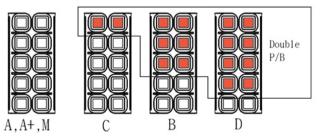

# JREMO 14K

- . Emergency Stop(EMS)
- . Safe Startup
- . Single & Double P/B
- . One-Touch Sync.
- . Dual & Double Cranes
- . Versatile Functions

JREMO

| CLASSIFICATION                                               |                       |  |
|--------------------------------------------------------------|-----------------------|--|
| Model with Suffix                                            | Buttons Type          |  |
| JREMO 3K A                                                   | 3 single-push buttons |  |
| JREMO 3K C 2 double-push buttons and<br>1 single-push button |                       |  |
| Receiver Size : JREMO RX 2                                   |                       |  |

### YOUR APPLICATIONS \_

Explosive area

LNG Ship crane

www.jeico.com | 21

| CLASSIFICATION    |                                                            |  |  |  |
|-------------------|------------------------------------------------------------|--|--|--|
| Model with Suffix | Buttons Type                                               |  |  |  |
| JREMO 14K A       | 14 single-push buttons                                     |  |  |  |
| JREMO 14K B       | 6 double-push and 8 single-push buttons                    |  |  |  |
| JREMO 14K C       | 2 double-push and 12 single-push buttons                   |  |  |  |
| JREMO 14K D       | 12 double-push and 2 single-push buttons                   |  |  |  |
| JREMO 14K M       | 14 single-push buttons for special DC for automobile, etc. |  |  |  |

Receiver Size : A,C : JREMO RX 3 / B,D,M : JREMO RX 4 Standard : AC 100~440V Options : AC48V, DC12~40(24~60)V

BUTTON ARRANGEMENT

| Model           | JREMO 14K                                                     |
|-----------------|---------------------------------------------------------------|
| Туре            | P. L. L.                                                      |
| Power<br>Supply | AA 1.5V battery x 4 EA                                        |
| requency        | 173MHz (35CH), 433MHz (70CH),<br>447MHz (32CH), 429MHz (40CH) |