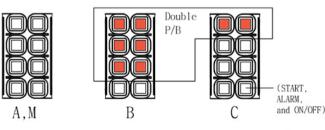

### BUTTON ARRANGEMENT

| Туре            | P. L. L.                                                      |
|-----------------|---------------------------------------------------------------|
| Power<br>Supply | AA 1.5V battery x 2 EA                                        |
| requency        | 173MHz (35CH), 433MHz (70CH),<br>447MHz (32CH), 429MHz (40CH) |
|                 |                                                               |

### **JREMO 6K** Material Nylon Fiber Yellow(top), Black(bottom) Color Approx. 185 Gr.(Batteries Incl.) Weight UP DOWN Protection IP55 **፩€€** Certificates EAST SOUTH NORTH JEICO O 4 200 you

| CLASSIFICATION                                                                           |                                                              |  |
|------------------------------------------------------------------------------------------|--------------------------------------------------------------|--|
| Model with Suffix                                                                        | Buttons Type                                                 |  |
| JREMO 6K A                                                                               | 6 single-push buttons                                        |  |
| JREMO 6K B                                                                               | 4 to 6 Double push buttons                                   |  |
| JREMO 6K C                                                                               | 6 up and down creep-push buttons                             |  |
| JREMO 6K M                                                                               | 6 single-push buttons for special DC<br>for automobile, etc. |  |
| JREMO 6K FA 4 single-push buttons for hoists                                             |                                                              |  |
| JREMO 6K FB                                                                              | 4 double-push buttons for hoists                             |  |
| JREMO 6K FC                                                                              | 4 up and down creep-push buttons for hoists                  |  |
| JREMO 6K FM                                                                              | 4 single-push buttons for special DC<br>for automobile, etc. |  |
| Receiver Size : JREMO RX 2<br>Standard : AC 100~440V<br>Options : AC48V, DC12~40(24~60)V |                                                              |  |

### **JREMO 8K** Material Nylon Fiber

| CLASSIFICATION    |                                                              |  |
|-------------------|--------------------------------------------------------------|--|
| Model with Suffix | Buttons Type                                                 |  |
| JREMO 8K A        | 8 single-push buttons                                        |  |
| JREMO 8K B        | 6 double-push and 2 single-push buttons                      |  |
| JREMO 8K C        | 2 double-push and 6 single push buttons                      |  |
| JREMO 8K M        | 8 single-push buttons for special DC<br>for automobile, etc. |  |
|                   |                                                              |  |

### BUTTON ARRANGEMENT

| Model           | JREMO 8K                                                     |
|-----------------|--------------------------------------------------------------|
| Туре            | P. L. L.                                                     |
| Power<br>Supply | AA 1.5V battery x 4 EA                                       |
| requency        | 173MHz (35CH), 433MHz (70CH),<br>447MHz (32CH, 429MHz (40CH) |