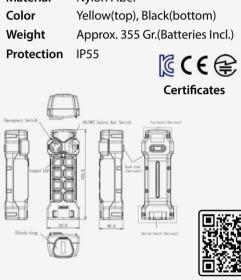

### **JREMO 4L** Material Nylon Fiber Yellow(top), Black(bottom) Color Approx. 205 Gr.(Batteries Incl.) Weight Protection IP55 **፩€€** Certificates 3 4

Model

Туре

Supply

requency

| Model with SuffixButtons TypeJREMO 4L A4 standard single-push buttonsJREMO 4L B4 double-push buttons | CLASSIF           | ICATION                          |  |
|------------------------------------------------------------------------------------------------------|-------------------|----------------------------------|--|
|                                                                                                      | Model with Suffix | Buttons Type                     |  |
| JREMO 4L B 4 double-push buttons                                                                     | JREMO 4L A        | 4 standard single-push buttons   |  |
|                                                                                                      | JREMO 4L B        | 4 double-push buttons            |  |
| JREMO 4L C 4 up and down creep-push buttons                                                          | JREMO 4L C        | 4 up and down creep-push buttons |  |