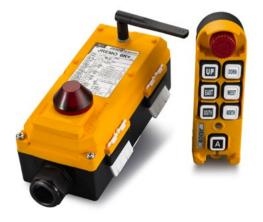

# JREMO 6K+

. Emergency Stop(EMS) . Safe Startup . Single & Double P/B . +1 Function Added . One-Touch Sync. . Versatile Functions

# JREMO 6K+

Model with Suffix **Buttons** Type JREMO 6K+ A 7 single-push buttons 4 double-push and 3 single-push buttons or JREMO 6K+ B 6 double-push buttons and 1 single-push button 7 up and down creep-push buttons JREMO 6K+ C