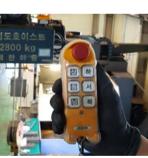

### YOUR APPLICATIONS

Shipyard(Goliath) Crane

**Electromagnetic Crane** 

Fire ladder truck

Magnet Crane

| Rotary switch                                                |                                                                          | EMS button                                             |
|--------------------------------------------------------------|--------------------------------------------------------------------------|--------------------------------------------------------|
| (Secondary protection Key switch)<br>(On/off power function) | Stop and push buttons<br>on the same surface to<br>ety in an emergency.) | are arranged or                                        |
| Push Buttons                                                 |                                                                          |                                                        |
| (Single or double speed P/B)                                 |                                                                          |                                                        |
| (Customized functions & labelling)                           |                                                                          | Signal lamp                                            |
|                                                              | 5                                                                        | (LED for indicati<br>• Normal workin<br>• Battery weak |
| Anti-shock rubber                                            | g : Red                                                                  | <ul> <li>Not working</li> </ul>                        |
| (Designed for shock protection)                              |                                                                          |                                                        |