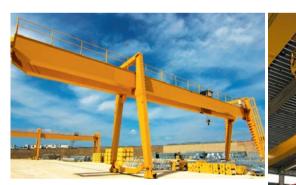

### YOUR APPLICATIONS

Gantry cranes

Crane Truck

Overhead Crane with 2 hooked Hoist.

www.jeico.com | 17

| CLASSIFICATION                                                                           |                                                               |  |
|------------------------------------------------------------------------------------------|---------------------------------------------------------------|--|
| Model with Suffix                                                                        | Buttons Type                                                  |  |
| JREMO 10K A                                                                              | 10 single-push buttons                                        |  |
| JREMO 10K B                                                                              | 6 double-push and 4 single-push buttons                       |  |
| JREMO 10K C                                                                              | 2 double-push and 8 single-push buttons                       |  |
| JREMO 10K D                                                                              | 8 double-push and 2 single-push buttons                       |  |
| JREMO 10K M                                                                              | 10 single-push buttons for special DC<br>for automobile, etc. |  |
| Receiver Size : JREMO RX 3<br>Standard : AC 100~440V<br>Options : AC48V, DC12~40(24~60)V |                                                               |  |

### YOUR APPLICATIONS

Overhead Crane with 2 Hoist

**Tower Crane** 

Hydraulic Press

Auto Feeding Car

| CLASSIFICATION    |                                         |
|-------------------|-----------------------------------------|
| Model with Suffix | Buttons Type                            |
| JREMO 10EX A      | 10 single-push buttons                  |
| JREMO 10EX A+     | 10 single-push buttons                  |
| JREMO 10EX B      | 6 double-push and 4 single-push buttons |
| JREMO 10EX C      | 2 double-push and 8 single-push buttons |
| JREMO 10EX D      | 8 double-push and 2 single-push buttons |