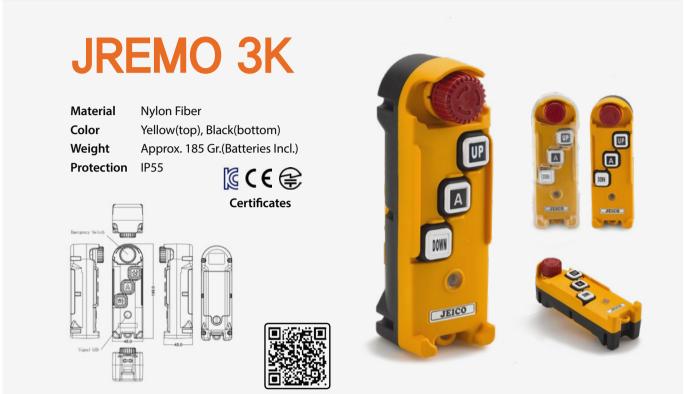

## JREMO 3K

. Emergency Stop(EMS) . Safe Startup . Single & Double P/B . One-Touch Sync.

Standard : AC 100~440V Options : AC48V, DC12~40(24~60)V

### BUTTON ARRANGEMENT

| Туре            | P. L. L.                                                      |
|-----------------|---------------------------------------------------------------|
| Power<br>Supply | AA 1.5V battery x 2 EA                                        |
| requency        | 173MHz (35CH), 433MHz (70CH),<br>447MHz (32CH), 429MHz (40CH) |
|                 |                                                               |

JREMO 3K

Model

# JREMO 3K

(2 or 3 simple movement)