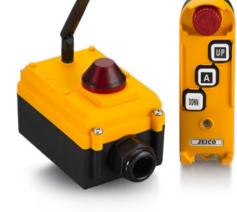

# **JEICO**.com

**JEICO**<sup>®</sup> is the name of industrial radio remote controller Learn more at www.jeico.com or contact a jeico representative to get info.

# **CEO Message**

JEICO is a maker of industrial radio remote controllers in industrial use, such as for hoist and (over head & tower) crane, winches and gate, automobiles, conveying and transporting, and so on, for remote and wireless controlling fields both in the light and heavy industries.