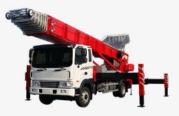

### YOUR APPLICATIONS

Overhead Crane with 2 Hoist

**Tower Crane** 

Hydraulic Press

Auto Feeding Car

| CLASSIFICATION    |                                         |
|-------------------|-----------------------------------------|
| Model with Suffix | Buttons Type                            |
| JREMO 10EX A      | 10 single-push buttons                  |
| JREMO 10EX A+     | 10 single-push buttons                  |
| JREMO 10EX B      | 6 double-push and 4 single-push buttons |
| JREMO 10EX C      | 2 double-push and 8 single-push buttons |
| JREMO 10EX D      | 8 double-push and 2 single-push buttons |