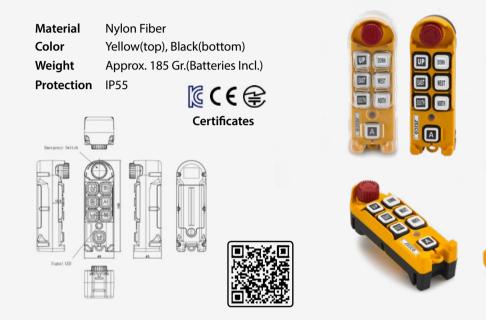

### **JREMO 6K** Material Nylon Fiber Yellow(top), Black(bottom) Color Approx. 185 Gr.(Batteries Incl.) Weight UP DOWN Protection IP55 **፩€€** Certificates EAST SOUTH NORTH JEICO O 4 200 you

| CLASSIFICATION                                                                           |                                                              |  |
|------------------------------------------------------------------------------------------|--------------------------------------------------------------|--|
| Model with Suffix                                                                        | Buttons Type                                                 |  |
| JREMO 6K A                                                                               | 6 single-push buttons                                        |  |
| JREMO 6K B                                                                               | 4 to 6 Double push buttons                                   |  |
| JREMO 6K C                                                                               | 6 up and down creep-push buttons                             |  |
| JREMO 6K M                                                                               | 6 single-push buttons for special DC<br>for automobile, etc. |  |
| JREMO 6K FA 4 single-push buttons for hoists                                             |                                                              |  |
| JREMO 6K FB                                                                              | 4 double-push buttons for hoists                             |  |
| JREMO 6K FC                                                                              | 4 up and down creep-push buttons for hoists                  |  |
| JREMO 6K FM                                                                              | 4 single-push buttons for special DC<br>for automobile, etc. |  |
| Receiver Size : JREMO RX 2<br>Standard : AC 100~440V<br>Options : AC48V, DC12~40(24~60)V |                                                              |  |

| Model           | JREMO 6K                                                      |
|-----------------|---------------------------------------------------------------|
| Туре            | P. L. L.                                                      |
| Power<br>Supply | AA 1.5V battery x 2 EA                                        |
| requency        | 173MHz (35CH), 433MHz (70CH),<br>447MHz (32CH), 429MHz (40CH) |

### CERTIFICATION

The KC (Korea Certification) certification mark signifies compliance with Korea's product safety requirements for electrical and electronic equipment and components that utilise power from AC 50-1000V