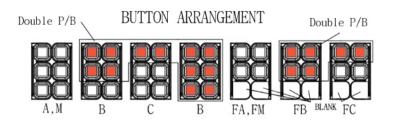

### **JREMO 6K** Material Nylon Fiber Yellow(top), Black(bottom) Color Approx. 185 Gr.(Batteries Incl.) Weight UP DOWN Protection IP55 **፩€€** Certificates EAST SOUTH NORTH JEICO O 4 200 you

| CLASSIFICATION                                                                           |                                                              |  |
|------------------------------------------------------------------------------------------|--------------------------------------------------------------|--|
| Model with Suffix                                                                        | Buttons Type                                                 |  |
| JREMO 6K A                                                                               | 6 single-push buttons                                        |  |
| JREMO 6K B                                                                               | 4 to 6 Double push buttons                                   |  |
| JREMO 6K C                                                                               | 6 up and down creep-push buttons                             |  |
| JREMO 6K M                                                                               | 6 single-push buttons for special DC<br>for automobile, etc. |  |
| JREMO 6K FA 4 single-push buttons for hoists                                             |                                                              |  |
| JREMO 6K FB                                                                              | 4 double-push buttons for hoists                             |  |
| JREMO 6K FC                                                                              | 4 up and down creep-push buttons for hoists                  |  |
| JREMO 6K FM                                                                              | 4 single-push buttons for special DC<br>for automobile, etc. |  |
| Receiver Size : JREMO RX 2<br>Standard : AC 100~440V<br>Options : AC48V, DC12~40(24~60)V |                                                              |  |

| Model           | JREMO 6K                                                      |
|-----------------|---------------------------------------------------------------|
| Туре            | P. L. L.                                                      |
| Power<br>Supply | AA 1.5V battery x 2 EA                                        |
| requency        | 173MHz (35CH), 433MHz (70CH),<br>447MHz (32CH), 429MHz (40CH) |