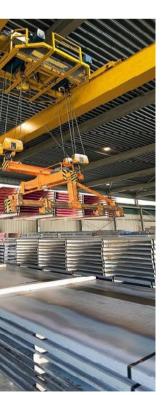

### **JREMO 8K** Material Nylon Fiber

| CLASSIFICATION    |                                                              |  |
|-------------------|--------------------------------------------------------------|--|
| Model with Suffix | Buttons Type                                                 |  |
| JREMO 8K A        | 8 single-push buttons                                        |  |
| JREMO 8K B        | 6 double-push and 2 single-push buttons                      |  |
| JREMO 8K C        | 2 double-push and 6 single push buttons                      |  |
| JREMO 8K M        | 8 single-push buttons for special DC<br>for automobile, etc. |  |
|                   |                                                              |  |

### YOUR APPLICATIONS

Gantry cranes

Crane Truck

Overhead Crane with 2 hooked Hoist.

www.jeico.com | 17

| CLASSIFICATION                                                                           |                                                               |  |
|------------------------------------------------------------------------------------------|---------------------------------------------------------------|--|
| Model with Suffix                                                                        | Buttons Type                                                  |  |
| JREMO 10K A                                                                              | 10 single-push buttons                                        |  |
| JREMO 10K B                                                                              | 6 double-push and 4 single-push buttons                       |  |
| JREMO 10K C                                                                              | 2 double-push and 8 single-push buttons                       |  |
| JREMO 10K D                                                                              | 8 double-push and 2 single-push buttons                       |  |
| JREMO 10K M                                                                              | 10 single-push buttons for special DC<br>for automobile, etc. |  |
| Receiver Size : JREMO RX 3<br>Standard : AC 100~440V<br>Options : AC48V, DC12~40(24~60)V |                                                               |  |