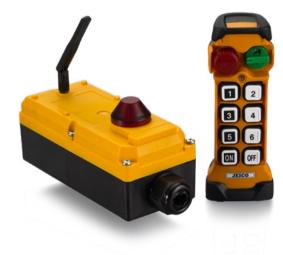

# JREMO 8K

. Emergency Stop(EMS) . Safe Startup . Single & Double P/B . One-Touch Sync. . Versatile Functions

### **JREMO 8K** Material Nylon Fiber

| CLASSIFICATION    |                                                              |  |
|-------------------|--------------------------------------------------------------|--|
| Model with Suffix | Buttons Type                                                 |  |
| JREMO 8K A        | 8 single-push buttons                                        |  |
| JREMO 8K B        | 6 double-push and 2 single-push buttons                      |  |
| JREMO 8K C        | 2 double-push and 6 single push buttons                      |  |
| JREMO 8K M        | 8 single-push buttons for special DC<br>for automobile, etc. |  |
|                   |                                                              |  |