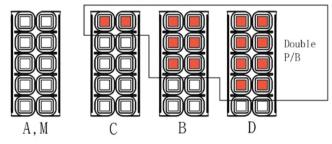

### BUTTON ARRANGEMENT

| Туре            | P. L. L.                                                      |
|-----------------|---------------------------------------------------------------|
| Power<br>Supply | AA 1.5V battery x 2 EA                                        |
| requency        | 173MHz (35CH), 433MHz (70CH),<br>447MHz (32CH), 429MHz (40CH) |
|                 |                                                               |

### YOUR APPLICATIONS

Gantry cranes

Crane Truck

Overhead Crane with 2 hooked Hoist.

www.jeico.com | 17

| CLASSIFICATION                                                                           |                                                               |  |
|------------------------------------------------------------------------------------------|---------------------------------------------------------------|--|
| Model with Suffix                                                                        | Buttons Type                                                  |  |
| JREMO 10K A                                                                              | 10 single-push buttons                                        |  |
| JREMO 10K B                                                                              | 6 double-push and 4 single-push buttons                       |  |
| JREMO 10K C                                                                              | 2 double-push and 8 single-push buttons                       |  |
| JREMO 10K D                                                                              | 8 double-push and 2 single-push buttons                       |  |
| JREMO 10K M                                                                              | 10 single-push buttons for special DC<br>for automobile, etc. |  |
| Receiver Size : JREMO RX 3<br>Standard : AC 100~440V<br>Options : AC48V, DC12~40(24~60)V |                                                               |  |