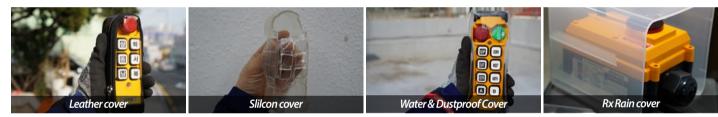

### WHAT WE HAVE MORE ? (OPTIONAL)

Maximise the durability and reliability

Optimal grab with shock absorbing

Simplest copying method