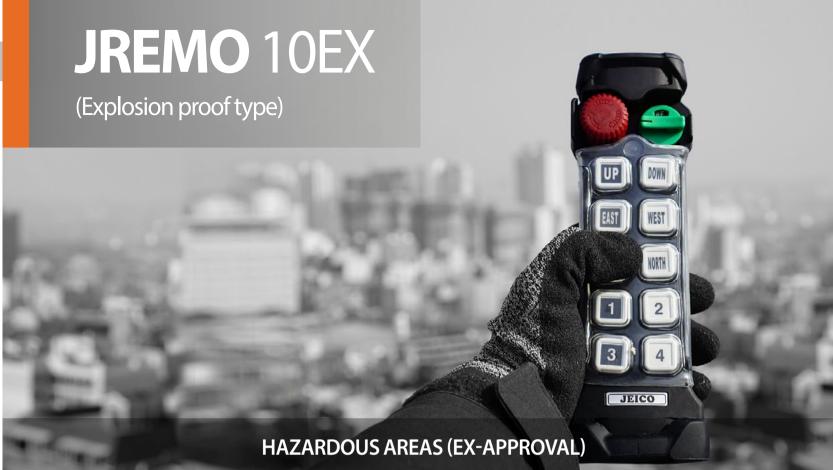

# JREMO 10EX

- . Explosion Proof Tx Grade: Ex ib IIC T4
- . Same to 10K Functions
- . Korean Cert Nos. : 14-KB2BO-0403X & MSIP-CRM-JEI-JREMO-10EX

### YOUR APPLICATIONS

Overhead Crane with 2 Hoist

**Tower Crane** 

Hydraulic Press

Auto Feeding Car

| CLASSIFICATION    |                                         |
|-------------------|-----------------------------------------|
| Model with Suffix | Buttons Type                            |
| JREMO 10EX A      | 10 single-push buttons                  |
| JREMO 10EX A+     | 10 single-push buttons                  |
| JREMO 10EX B      | 6 double-push and 4 single-push buttons |
| JREMO 10EX C      | 2 double-push and 8 single-push buttons |
| JREMO 10EX D      | 8 double-push and 2 single-push buttons |