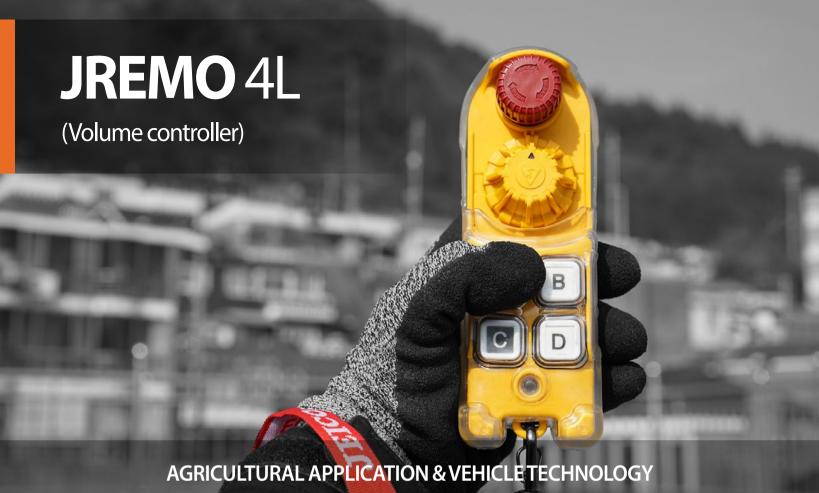

# JREMO 4L

. Emergency Stop(EMS) . Safe Startup . Single & Double P/B . Volume Control . One-Touch Sync.

### **JREMO 4L** Material Nylon Fiber Yellow(top), Black(bottom) Color Approx. 205 Gr.(Batteries Incl.) Weight Protection IP55 **፩€€** Certificates 3 4

Model

Туре

Supply

requency

| Model with SuffixButtons TypeJREMO 4L A4 standard single-push buttonsJREMO 4L B4 double-push buttons | CLASSIF           | ICATION                          |  |
|------------------------------------------------------------------------------------------------------|-------------------|----------------------------------|--|
|                                                                                                      | Model with Suffix | Buttons Type                     |  |
| JREMO 4L B 4 double-push buttons                                                                     | JREMO 4L A        | 4 standard single-push buttons   |  |
|                                                                                                      | JREMO 4L B        | 4 double-push buttons            |  |
| JREMO 4L C 4 up and down creep-push buttons                                                          | JREMO 4L C        | 4 up and down creep-push buttons |  |

Receiver Size : JREMO RX 2 Standard : AC 100~440V Options : AC48V, DC12~40(24~60)V

BUTTON ARRANGEMENT

JREMO 4L

Lithium-ion battery

173MH(35CH), 433MH(70Hz),

447MG (32CH), 429MHz(40CH)

P. L. L.