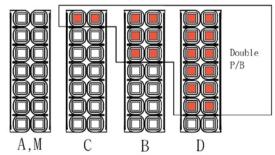

### YOUR APPLICATIONS \_

Explosive area

LNG Ship crane

www.jeico.com | 21

| CLASSIFICATION    |                                                            |  |  |  |
|-------------------|------------------------------------------------------------|--|--|--|
| Model with Suffix | Buttons Type                                               |  |  |  |
| JREMO 14K A       | 14 single-push buttons                                     |  |  |  |
| JREMO 14K B       | 6 double-push and 8 single-push buttons                    |  |  |  |
| JREMO 14K C       | 2 double-push and 12 single-push buttons                   |  |  |  |
| JREMO 14K D       | 12 double-push and 2 single-push buttons                   |  |  |  |
| JREMO 14K M       | 14 single-push buttons for special DC for automobile, etc. |  |  |  |

Receiver Size : A,C : JREMO RX 3 / B,D,M : JREMO RX 4 Standard : AC 100~440V Options : AC48V, DC12~40(24~60)V

BUTTON ARRANGEMENT

| Model           | JREMO 14K                                                     |
|-----------------|---------------------------------------------------------------|
| Туре            | P. L. L.                                                      |
| Power<br>Supply | AA 1.5V battery x 4 EA                                        |
| requency        | 173MHz (35CH), 433MHz (70CH),<br>447MHz (32CH), 429MHz (40CH) |