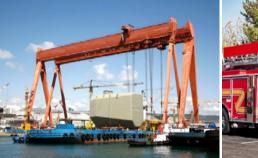

### YOUR APPLICATIONS

Gantry cranes

Crane Truck

Overhead Crane with 2 hooked Hoist.

www.jeico.com | 17

| CLASSIFICATION                                                                           |                                                               |  |
|------------------------------------------------------------------------------------------|---------------------------------------------------------------|--|
| Model with Suffix                                                                        | Buttons Type                                                  |  |
| JREMO 10K A                                                                              | 10 single-push buttons                                        |  |
| JREMO 10K B                                                                              | 6 double-push and 4 single-push buttons                       |  |
| JREMO 10K C                                                                              | 2 double-push and 8 single-push buttons                       |  |
| JREMO 10K D                                                                              | 8 double-push and 2 single-push buttons                       |  |
| JREMO 10K M                                                                              | 10 single-push buttons for special DC<br>for automobile, etc. |  |
| Receiver Size : JREMO RX 3<br>Standard : AC 100~440V<br>Options : AC48V, DC12~40(24~60)V |                                                               |  |

### YOUR APPLICATIONS

Shipyard(Goliath) Crane

**Electromagnetic Crane** 

Fire ladder truck

Magnet Crane

| Rotary switch                                                |                                                                          | EMS button                                             |
|--------------------------------------------------------------|--------------------------------------------------------------------------|--------------------------------------------------------|
| (Secondary protection Key switch)<br>(On/off power function) | Stop and push buttons<br>on the same surface to<br>ety in an emergency.) | are arranged or                                        |
| Push Buttons                                                 |                                                                          |                                                        |
| (Single or double speed P/B)                                 |                                                                          |                                                        |
| (Customized functions & labelling)                           |                                                                          | Signal lamp                                            |
|                                                              | 5                                                                        | (LED for indicati<br>• Normal workin<br>• Battery weak |
| Anti-shock rubber                                            | g : Red                                                                  | <ul> <li>Not working</li> </ul>                        |
| (Designed for shock protection)                              |                                                                          |                                                        |