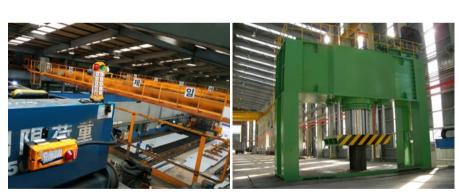

### YOUR APPLICATIONS

Gantry cranes

Crane Truck

Overhead Crane with 2 hooked Hoist.

www.jeico.com | 17

| CLASSIFICATION                                                                           |                                                               |  |
|------------------------------------------------------------------------------------------|---------------------------------------------------------------|--|
| Model with Suffix                                                                        | Buttons Type                                                  |  |
| JREMO 10K A                                                                              | 10 single-push buttons                                        |  |
| JREMO 10K B                                                                              | 6 double-push and 4 single-push buttons                       |  |
| JREMO 10K C                                                                              | 2 double-push and 8 single-push buttons                       |  |
| JREMO 10K D                                                                              | 8 double-push and 2 single-push buttons                       |  |
| JREMO 10K M                                                                              | 10 single-push buttons for special DC<br>for automobile, etc. |  |
| Receiver Size : JREMO RX 3<br>Standard : AC 100~440V<br>Options : AC48V, DC12~40(24~60)V |                                                               |  |

### YOUR APPLICATIONS

Overhead Crane with 2 Hoist

**Tower Crane** 

Hydraulic Press

Auto Feeding Car

| CLASSIFICATION    |                                         |
|-------------------|-----------------------------------------|
| Model with Suffix | Buttons Type                            |
| JREMO 10EX A      | 10 single-push buttons                  |
| JREMO 10EX A+     | 10 single-push buttons                  |
| JREMO 10EX B      | 6 double-push and 4 single-push buttons |
| JREMO 10EX C      | 2 double-push and 8 single-push buttons |
| JREMO 10EX D      | 8 double-push and 2 single-push buttons |