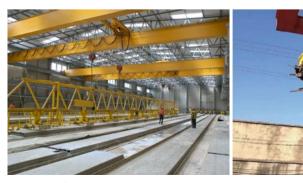

### YOUR APPLICATIONS

Gantry cranes

Crane Truck

Overhead Crane with 2 hooked Hoist.

www.jeico.com | 17

| CLASSIFICATION                                                                           |                                                               |  |
|------------------------------------------------------------------------------------------|---------------------------------------------------------------|--|
| Model with Suffix                                                                        | Buttons Type                                                  |  |
| JREMO 10K A                                                                              | 10 single-push buttons                                        |  |
| JREMO 10K B                                                                              | 6 double-push and 4 single-push buttons                       |  |
| JREMO 10K C                                                                              | 2 double-push and 8 single-push buttons                       |  |
| JREMO 10K D                                                                              | 8 double-push and 2 single-push buttons                       |  |
| JREMO 10K M                                                                              | 10 single-push buttons for special DC<br>for automobile, etc. |  |
| Receiver Size : JREMO RX 3<br>Standard : AC 100~440V<br>Options : AC48V, DC12~40(24~60)V |                                                               |  |