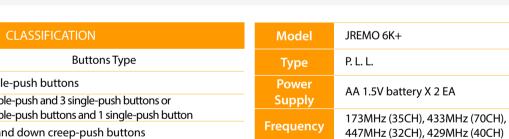

# JREMO 6K+

. Emergency Stop(EMS) . Safe Startup . Single & Double P/B . +1 Function Added . One-Touch Sync. . Versatile Functions

# JREMO 6K+

Model with Suffix **Buttons** Type JREMO 6K+ A 7 single-push buttons 4 double-push and 3 single-push buttons or JREMO 6K+ B 6 double-push buttons and 1 single-push button 7 up and down creep-push buttons JREMO 6K+ C

### BUTTON ARRANGEMENT

| Туре            | P. L. L.                                                      |
|-----------------|---------------------------------------------------------------|
| Power<br>Supply | AA 1.5V battery x 2 EA                                        |
| requency        | 173MHz (35CH), 433MHz (70CH),<br>447MHz (32CH), 429MHz (40CH) |
|                 |                                                               |