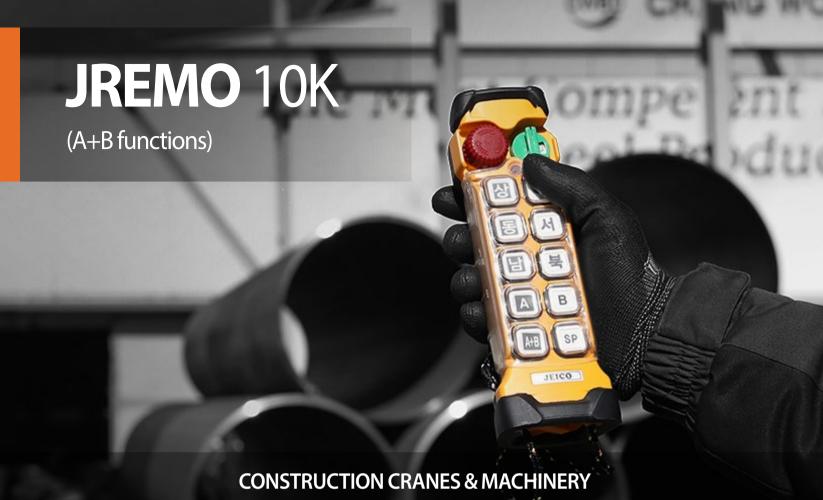

# JREMO 10K

. Emergency Stop(EMS) . Safe Startup

- . Single & Double P/B
- . One-Touch Sync.
- . Dual Hoists
- . Versatile Functions

### YOUR APPLICATIONS

Overhead Crane with 2 Hoist

**Tower Crane** 

Hydraulic Press

Auto Feeding Car

| CLASSIFICATION    |                                         |
|-------------------|-----------------------------------------|
| Model with Suffix | Buttons Type                            |
| JREMO 10EX A      | 10 single-push buttons                  |
| JREMO 10EX A+     | 10 single-push buttons                  |
| JREMO 10EX B      | 6 double-push and 4 single-push buttons |
| JREMO 10EX C      | 2 double-push and 8 single-push buttons |
| JREMO 10EX D      | 8 double-push and 2 single-push buttons |