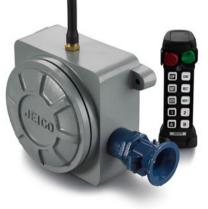

# JREMO 10EX

- . Explosion Proof Tx Grade: Ex ib IIC T4
- . Same to 10K Functions
- . Korean Cert Nos. : 14-KB2BO-0403X & MSIP-CRM-JEI-JREMO-10EX

### YOUR APPLICATIONS

Overhead Crane with 2 Hoist

**Tower Crane** 

Hydraulic Press

Auto Feeding Car

| CLASSIFICATION    |                                         |
|-------------------|-----------------------------------------|
| Model with Suffix | Buttons Type                            |
| JREMO 10EX A      | 10 single-push buttons                  |
| JREMO 10EX A+     | 10 single-push buttons                  |
| JREMO 10EX B      | 6 double-push and 4 single-push buttons |
| JREMO 10EX C      | 2 double-push and 8 single-push buttons |
| JREMO 10EX D      | 8 double-push and 2 single-push buttons |