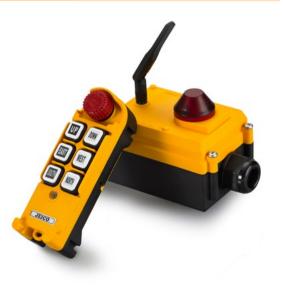

# JREMO 6K

. Emergency Stop(EMS) . Safe Startup . Single & Double P/B . One-Touch Sync.

### **JREMO 6K** Material Nylon Fiber Yellow(top), Black(bottom) Color Approx. 185 Gr.(Batteries Incl.) Weight UP DOWN Protection IP55 **፩€€** Certificates EAST SOUTH NORTH JEICO O 4 200 you

| CLASSIFICATION                                                                           |                                                              |  |
|------------------------------------------------------------------------------------------|--------------------------------------------------------------|--|
| Model with Suffix                                                                        | Buttons Type                                                 |  |
| JREMO 6K A                                                                               | 6 single-push buttons                                        |  |
| JREMO 6K B                                                                               | 4 to 6 Double push buttons                                   |  |
| JREMO 6K C                                                                               | 6 up and down creep-push buttons                             |  |
| JREMO 6K M                                                                               | 6 single-push buttons for special DC<br>for automobile, etc. |  |
| JREMO 6K FA 4 single-push buttons for hoists                                             |                                                              |  |
| JREMO 6K FB                                                                              | 4 double-push buttons for hoists                             |  |
| JREMO 6K FC                                                                              | 4 up and down creep-push buttons for hoists                  |  |
| JREMO 6K FM                                                                              | 4 single-push buttons for special DC<br>for automobile, etc. |  |
| Receiver Size : JREMO RX 2<br>Standard : AC 100~440V<br>Options : AC48V, DC12~40(24~60)V |                                                              |  |

| Model           | JREMO 6K                                                      |
|-----------------|---------------------------------------------------------------|
| Туре            | P. L. L.                                                      |
| Power<br>Supply | AA 1.5V battery x 2 EA                                        |
| requency        | 173MHz (35CH), 433MHz (70CH),<br>447MHz (32CH), 429MHz (40CH) |