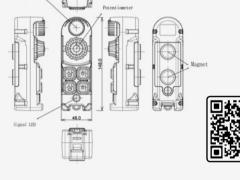

### YOUR APPLICATIONS

Shipyard(Goliath) Crane

**Electromagnetic Crane** 

Fire ladder truck

Magnet Crane

| Rotary switch                                                |                                                                          | EMS button                                             |
|--------------------------------------------------------------|--------------------------------------------------------------------------|--------------------------------------------------------|
| (Secondary protection Key switch)<br>(On/off power function) | Stop and push buttons<br>on the same surface to<br>ety in an emergency.) | are arranged or                                        |
| Push Buttons                                                 |                                                                          |                                                        |
| (Single or double speed P/B)                                 |                                                                          |                                                        |
| (Customized functions & labelling)                           |                                                                          | Signal lamp                                            |
|                                                              | 5                                                                        | (LED for indicati<br>• Normal workin<br>• Battery weak |
| Anti-shock rubber                                            | g : Red                                                                  | <ul> <li>Not working</li> </ul>                        |
| (Designed for shock protection)                              |                                                                          |                                                        |