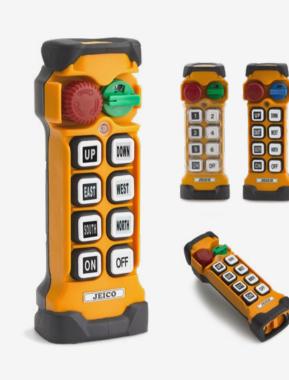

# JREMO 6K

. Emergency Stop(EMS) . Safe Startup . Single & Double P/B . One-Touch Sync.

### **JREMO 6K** Material Nylon Fiber Yellow(top), Black(bottom) Color Approx. 185 Gr.(Batteries Incl.) Weight UP DOWN Protection IP55 **፩€€** Certificates EAST SOUTH NORTH JEICO O 4 200 you

| CLASSIFICATION                                                                           |                                                              |  |
|------------------------------------------------------------------------------------------|--------------------------------------------------------------|--|
| Model with Suffix                                                                        | Buttons Type                                                 |  |
| JREMO 6K A                                                                               | 6 single-push buttons                                        |  |
| JREMO 6K B                                                                               | 4 to 6 Double push buttons                                   |  |
| JREMO 6K C                                                                               | 6 up and down creep-push buttons                             |  |
| JREMO 6K M                                                                               | 6 single-push buttons for special DC<br>for automobile, etc. |  |
| JREMO 6K FA 4 single-push buttons for hoists                                             |                                                              |  |
| JREMO 6K FB                                                                              | 4 double-push buttons for hoists                             |  |
| JREMO 6K FC                                                                              | 4 up and down creep-push buttons for hoists                  |  |
| JREMO 6K FM                                                                              | 4 single-push buttons for special DC<br>for automobile, etc. |  |
| Receiver Size : JREMO RX 2<br>Standard : AC 100~440V<br>Options : AC48V, DC12~40(24~60)V |                                                              |  |

| Model           | JREMO 6K                                                      |
|-----------------|---------------------------------------------------------------|
| Туре            | P. L. L.                                                      |
| Power<br>Supply | AA 1.5V battery x 2 EA                                        |
| requency        | 173MHz (35CH), 433MHz (70CH),<br>447MHz (32CH), 429MHz (40CH) |

### YOUR APPLICATIONS

Overhead Crane with 1 hooked Hoist

Self Loader truck

Electric transfer bogie

www.jeico.com | 13