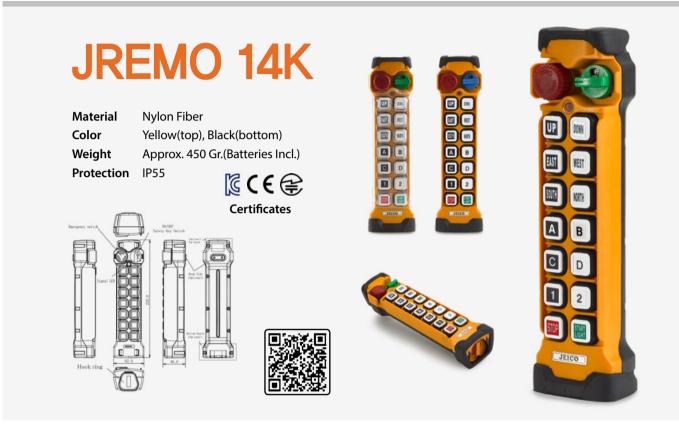

# JREMO 14K

- . Emergency Stop(EMS)
- . Safe Startup
- . Single & Double P/B
- . One-Touch Sync.
- . Dual & Double Cranes
- . Versatile Functions

JREMO

| CLASSIFICATION                                               |                       |  |
|--------------------------------------------------------------|-----------------------|--|
| Model with Suffix                                            | Buttons Type          |  |
| JREMO 3K A                                                   | 3 single-push buttons |  |
| JREMO 3K C 2 double-push buttons and<br>1 single-push button |                       |  |
| Receiver Size : JREMO RX 2                                   |                       |  |

### YOUR APPLICATIONS \_

Explosive area

LNG Ship crane

www.jeico.com | 21

| CLASSIFICATION    |                                                            |  |  |  |
|-------------------|------------------------------------------------------------|--|--|--|
| Model with Suffix | Buttons Type                                               |  |  |  |
| JREMO 14K A       | 14 single-push buttons                                     |  |  |  |
| JREMO 14K B       | 6 double-push and 8 single-push buttons                    |  |  |  |
| JREMO 14K C       | 2 double-push and 12 single-push buttons                   |  |  |  |
| JREMO 14K D       | 12 double-push and 2 single-push buttons                   |  |  |  |
| JREMO 14K M       | 14 single-push buttons for special DC for automobile, etc. |  |  |  |

Receiver Size : A,C : JREMO RX 3 / B,D,M : JREMO RX 4 Standard : AC 100~440V Options : AC48V, DC12~40(24~60)V

BUTTON ARRANGEMENT

| Model           | JREMO 14K                                                     |
|-----------------|---------------------------------------------------------------|
| Туре            | P. L. L.                                                      |
| Power<br>Supply | AA 1.5V battery x 4 EA                                        |
| requency        | 173MHz (35CH), 433MHz (70CH),<br>447MHz (32CH), 429MHz (40CH) |