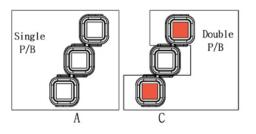

## JREMO 3K

. Emergency Stop(EMS) . Safe Startup . Single & Double P/B . One-Touch Sync.

# JREMO 6K

. Emergency Stop(EMS) . Safe Startup . Single & Double P/B . One-Touch Sync.

# JREMO 6K+

. Emergency Stop(EMS) . Safe Startup . Single & Double P/B . +1 Function Added . One-Touch Sync. . Versatile Functions

# JREMO 8K

. Emergency Stop(EMS) . Safe Startup . Single & Double P/B . One-Touch Sync. . Versatile Functions

# JREMO 10K

. Emergency Stop(EMS) . Safe Startup

- . Single & Double P/B
- . One-Touch Sync.
- . Dual Hoists
- . Versatile Functions

# JREMO 14K

- . Emergency Stop(EMS)
- . Safe Startup
- . Single & Double P/B
- . One-Touch Sync.
- . Dual & Double Cranes
- . Versatile Functions

JREMO

| CLASSIFICATION                                               |                       |  |
|--------------------------------------------------------------|-----------------------|--|
| Model with Suffix                                            | Buttons Type          |  |
| JREMO 3K A                                                   | 3 single-push buttons |  |
| JREMO 3K C 2 double-push buttons and<br>1 single-push button |                       |  |
| Receiver Size : JREMO RX 2                                   |                       |  |