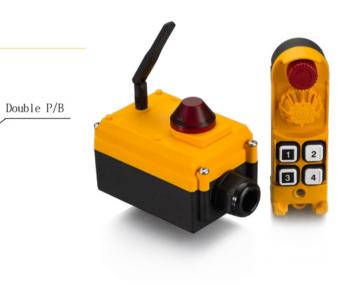

## JREMO 3K

. Emergency Stop(EMS) . Safe Startup . Single & Double P/B . One-Touch Sync.