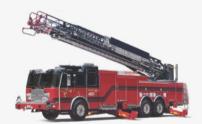

### YOUR APPLICATIONS

Shipyard(Goliath) Crane

**Electromagnetic Crane** 

Fire ladder truck

Magnet Crane

| Rotary switch                                                |                                                                          | EMS button                                             |
|--------------------------------------------------------------|--------------------------------------------------------------------------|--------------------------------------------------------|
| (Secondary protection Key switch)<br>(On/off power function) | Stop and push buttons<br>on the same surface to<br>ety in an emergency.) | are arranged or                                        |
| Push Buttons                                                 |                                                                          |                                                        |
| (Single or double speed P/B)                                 |                                                                          |                                                        |
| (Customized functions & labelling)                           |                                                                          | Signal lamp                                            |
|                                                              | 5                                                                        | (LED for indicati<br>• Normal workin<br>• Battery weak |
| Anti-shock rubber                                            | g : Red                                                                  | <ul> <li>Not working</li> </ul>                        |
| (Designed for shock protection)                              |                                                                          |                                                        |