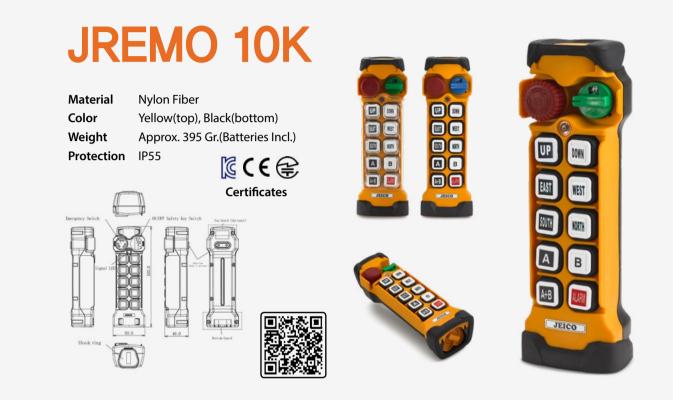

# JREMO 10K

. Emergency Stop(EMS) . Safe Startup

- . Single & Double P/B
- . One-Touch Sync.
- . Dual Hoists
- . Versatile Functions

### YOUR APPLICATIONS

Gantry cranes

Crane Truck

Overhead Crane with 2 hooked Hoist.

www.jeico.com | 17

| CLASSIFICATION                                                                           |                                                               |  |
|------------------------------------------------------------------------------------------|---------------------------------------------------------------|--|
| Model with Suffix                                                                        | Buttons Type                                                  |  |
| JREMO 10K A                                                                              | 10 single-push buttons                                        |  |
| JREMO 10K B                                                                              | 6 double-push and 4 single-push buttons                       |  |
| JREMO 10K C                                                                              | 2 double-push and 8 single-push buttons                       |  |
| JREMO 10K D                                                                              | 8 double-push and 2 single-push buttons                       |  |
| JREMO 10K M                                                                              | 10 single-push buttons for special DC<br>for automobile, etc. |  |
| Receiver Size : JREMO RX 3<br>Standard : AC 100~440V<br>Options : AC48V, DC12~40(24~60)V |                                                               |  |

BUTTON ARRANGEMENT

| Model           | JREMO 10K     |
|-----------------|---------------|
| Туре            | P. L. L.      |
| Power<br>Supply | AA 1.5V batte |
| requency        | 173MHz (35C   |

|    | AA 1.5V battery x 4 EA                                        |  |
|----|---------------------------------------------------------------|--|
| зу | 173MHz (35CH), 433MHz (70CH),<br>447MHz (32CH), 429MHz (40CH) |  |
|    | 4                                                             |  |