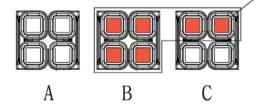

### BUTTON ARRANGEMENT

| Туре            | P. L. L.                                                      |
|-----------------|---------------------------------------------------------------|
| Power<br>Supply | AA 1.5V battery x 2 EA                                        |
| requency        | 173MHz (35CH), 433MHz (70CH),<br>447MHz (32CH), 429MHz (40CH) |
|                 |                                                               |