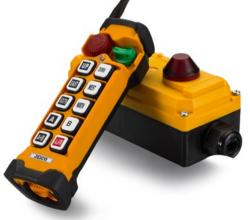

### YOUR APPLICATIONS

Shipyard(Goliath) Crane

**Electromagnetic Crane** 

Fire ladder truck

Magnet Crane

| Rotary switch                                                |                                                                          | EMS button                                             |
|--------------------------------------------------------------|--------------------------------------------------------------------------|--------------------------------------------------------|
| (Secondary protection Key switch)<br>(On/off power function) | Stop and push buttons<br>on the same surface to<br>ety in an emergency.) | are arranged or                                        |
| Push Buttons                                                 |                                                                          |                                                        |
| (Single or double speed P/B)                                 |                                                                          |                                                        |
| (Customized functions & labelling)                           |                                                                          | Signal lamp                                            |
|                                                              | 5                                                                        | (LED for indicati<br>• Normal workin<br>• Battery weak |
| Anti-shock rubber                                            | g : Red                                                                  | <ul> <li>Not working</li> </ul>                        |
| (Designed for shock protection)                              |                                                                          |                                                        |