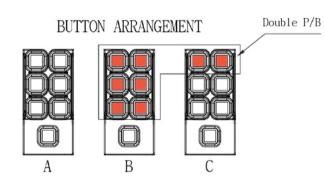

### BUTTON ARRANGEMENT

| Туре            | P. L. L.                                                      |
|-----------------|---------------------------------------------------------------|
| Power<br>Supply | AA 1.5V battery x 2 EA                                        |
| requency        | 173MHz (35CH), 433MHz (70CH),<br>447MHz (32CH), 429MHz (40CH) |
|                 |                                                               |