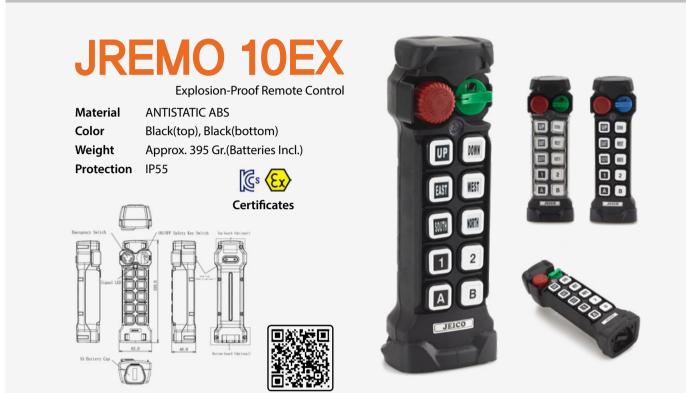

# JREMO 10EX

- . Explosion Proof Tx Grade: Ex ib IIC T4
- . Same to 10K Functions
- . Korean Cert Nos. : 14-KB2BO-0403X & MSIP-CRM-JEI-JREMO-10EX

### YOUR APPLICATIONS

Overhead Crane with 2 Hoist

**Tower Crane** 

Hydraulic Press

Auto Feeding Car

| CLASSIFICATION    |                                         |
|-------------------|-----------------------------------------|
| Model with Suffix | Buttons Type                            |
| JREMO 10EX A      | 10 single-push buttons                  |
| JREMO 10EX A+     | 10 single-push buttons                  |
| JREMO 10EX B      | 6 double-push and 4 single-push buttons |
| JREMO 10EX C      | 2 double-push and 8 single-push buttons |
| JREMO 10EX D      | 8 double-push and 2 single-push buttons |

Receiver Size : JREMO RX 3 (Opt. JREMO RX-EX) Standard : AC 100~440V Options : AC48V, DC12~40(24~60)V

### BUTTON ARRANGEMENT

| Model           | JREMO 10EX                 |
|-----------------|----------------------------|
| Туре            | P. L. L.                   |
| Power<br>Supply | AA 1.5V battery x 4 EA     |
| equency         | 447.6 ~ 447.9875MHz (32CH) |
|                 |                            |