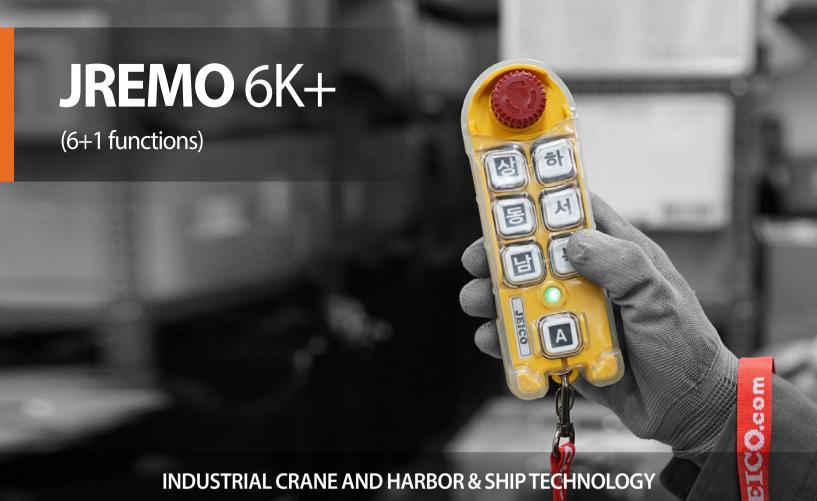

# JREMO 6K+

. Emergency Stop(EMS) . Safe Startup . Single & Double P/B . +1 Function Added . One-Touch Sync. . Versatile Functions

# JREMO 6K+

Model with Suffix **Buttons** Type JREMO 6K+ A 7 single-push buttons 4 double-push and 3 single-push buttons or JREMO 6K+ B 6 double-push buttons and 1 single-push button 7 up and down creep-push buttons JREMO 6K+ C

> Receiver Size : JREMO RX 3 Standard : AC 100~440V Options : AC48V, DC12~40(24~60)V

UP

### YOUR APPLICATIONS

Shipyard crane

Jib Cane