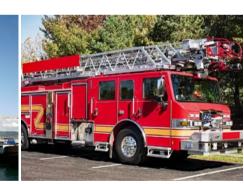

### YOUR APPLICATIONS

Shipyard(Goliath) Crane

**Electromagnetic Crane** 

Fire ladder truck

Magnet Crane

| Rotary switch                                                |                                                                          | EMS button                                             |
|--------------------------------------------------------------|--------------------------------------------------------------------------|--------------------------------------------------------|
| (Secondary protection Key switch)<br>(On/off power function) | Stop and push buttons<br>on the same surface to<br>ety in an emergency.) | are arranged or                                        |
| Push Buttons                                                 |                                                                          |                                                        |
| (Single or double speed P/B)                                 |                                                                          |                                                        |
| (Customized functions & labelling)                           |                                                                          | Signal lamp                                            |
|                                                              | 5                                                                        | (LED for indicati<br>• Normal workin<br>• Battery weak |
| Anti-shock rubber                                            | g : Red                                                                  | <ul> <li>Not working</li> </ul>                        |
| (Designed for shock protection)                              |                                                                          |                                                        |