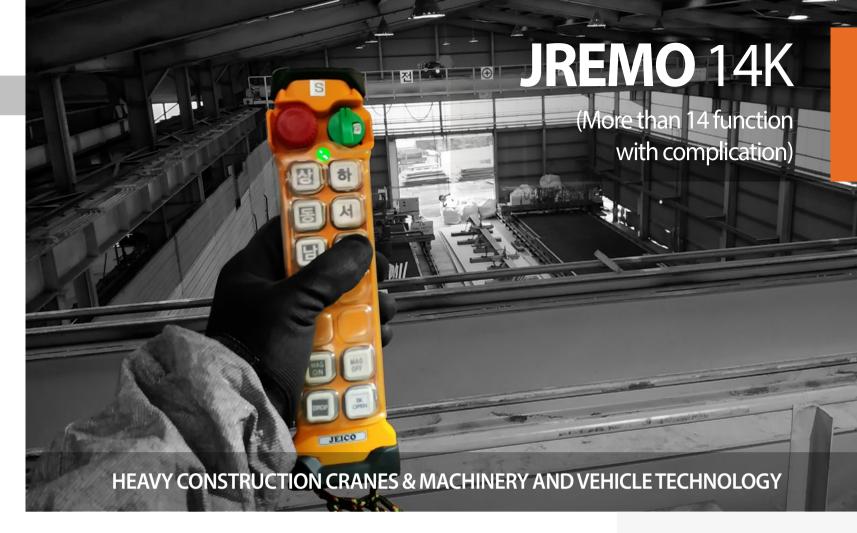

# JREMO 14K

- . Emergency Stop(EMS)
- . Safe Startup
- . Single & Double P/B
- . One-Touch Sync.
- . Dual & Double Cranes
- . Versatile Functions

JREMO

| CLASSIFICATION                                               |                       |  |
|--------------------------------------------------------------|-----------------------|--|
| Model with Suffix                                            | Buttons Type          |  |
| JREMO 3K A                                                   | 3 single-push buttons |  |
| JREMO 3K C 2 double-push buttons and<br>1 single-push button |                       |  |
| Receiver Size : JREMO RX 2                                   |                       |  |