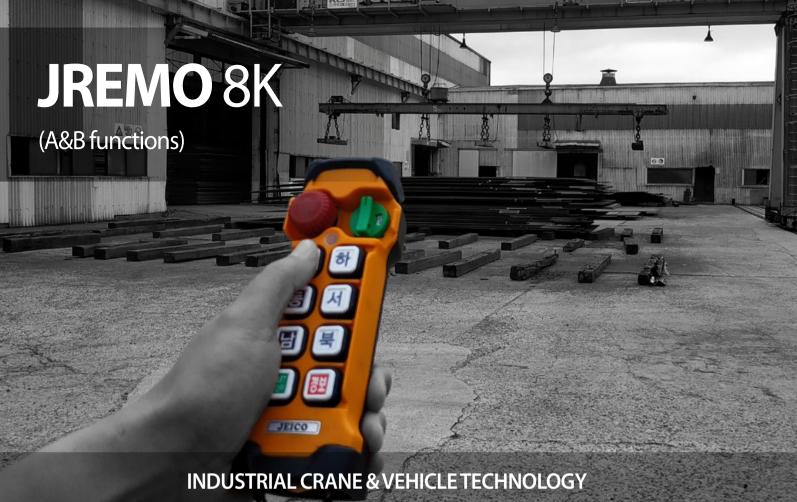

# JREMO 8K

. Emergency Stop(EMS) . Safe Startup . Single & Double P/B . One-Touch Sync. . Versatile Functions

### **JREMO 8K** Material Nylon Fiber

| CLASSIFICATION    |                                                              |  |
|-------------------|--------------------------------------------------------------|--|
| Model with Suffix | Buttons Type                                                 |  |
| JREMO 8K A        | 8 single-push buttons                                        |  |
| JREMO 8K B        | 6 double-push and 2 single-push buttons                      |  |
| JREMO 8K C        | 2 double-push and 6 single push buttons                      |  |
| JREMO 8K M        | 8 single-push buttons for special DC<br>for automobile, etc. |  |
|                   |                                                              |  |

### YOUR APPLICATIONS

Gantry cranes

Crane Truck

Overhead Crane with 2 hooked Hoist.

www.jeico.com | 17

| CLASSIFICATION                                                                           |                                                               |  |
|------------------------------------------------------------------------------------------|---------------------------------------------------------------|--|
| Model with Suffix                                                                        | Buttons Type                                                  |  |
| JREMO 10K A                                                                              | 10 single-push buttons                                        |  |
| JREMO 10K B                                                                              | 6 double-push and 4 single-push buttons                       |  |
| JREMO 10K C                                                                              | 2 double-push and 8 single-push buttons                       |  |
| JREMO 10K D                                                                              | 8 double-push and 2 single-push buttons                       |  |
| JREMO 10K M                                                                              | 10 single-push buttons for special DC<br>for automobile, etc. |  |
| Receiver Size : JREMO RX 3<br>Standard : AC 100~440V<br>Options : AC48V, DC12~40(24~60)V |                                                               |  |