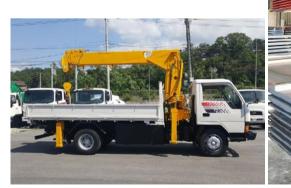

### **JREMO 8K** Material Nylon Fiber

| CLASSIFICATION    |                                                              |  |
|-------------------|--------------------------------------------------------------|--|
| Model with Suffix | Buttons Type                                                 |  |
| JREMO 8K A        | 8 single-push buttons                                        |  |
| JREMO 8K B        | 6 double-push and 2 single-push buttons                      |  |
| JREMO 8K C        | 2 double-push and 6 single push buttons                      |  |
| JREMO 8K M        | 8 single-push buttons for special DC<br>for automobile, etc. |  |
|                   |                                                              |  |

### YOUR APPLICATIONS

Gantry cranes

Crane Truck

Overhead Crane with 2 hooked Hoist.

www.jeico.com | 17

| CLASSIFICATION                                                                           |                                                               |  |
|------------------------------------------------------------------------------------------|---------------------------------------------------------------|--|
| Model with Suffix                                                                        | Buttons Type                                                  |  |
| JREMO 10K A                                                                              | 10 single-push buttons                                        |  |
| JREMO 10K B                                                                              | 6 double-push and 4 single-push buttons                       |  |
| JREMO 10K C                                                                              | 2 double-push and 8 single-push buttons                       |  |
| JREMO 10K D                                                                              | 8 double-push and 2 single-push buttons                       |  |
| JREMO 10K M                                                                              | 10 single-push buttons for special DC<br>for automobile, etc. |  |
| Receiver Size : JREMO RX 3<br>Standard : AC 100~440V<br>Options : AC48V, DC12~40(24~60)V |                                                               |  |