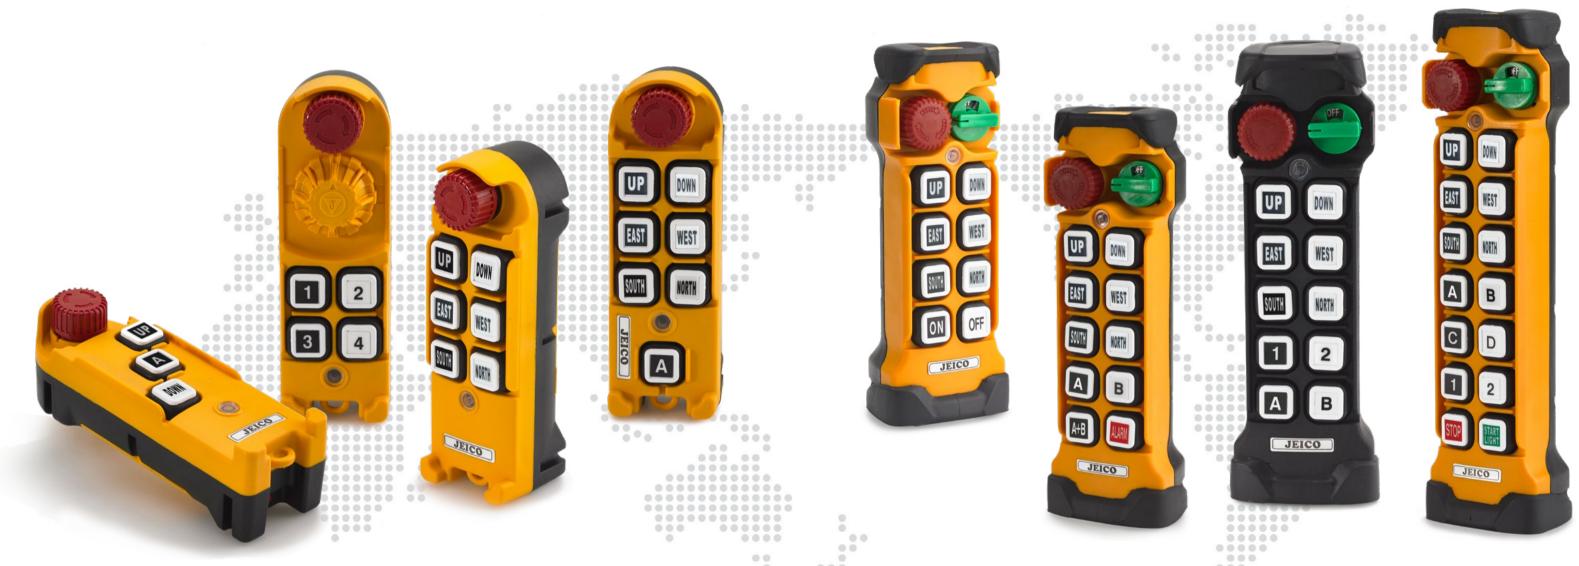

# JEICO Photo's in Full angle

## JREMO 3K

. Emergency Stop(EMS) . Safe Startup . Single & Double P/B . One-Touch Sync.

# JREMO 4L

. Emergency Stop(EMS) . Safe Startup . Single & Double P/B . Volume Control . One-Touch Sync.

# JREMO 6K

. Emergency Stop(EMS) . Safe Startup . Single & Double P/B . One-Touch Sync.

# JREMO 6K+

. Emergency Stop(EMS) . Safe Startup . Single & Double P/B . +1 Function Added . One-Touch Sync. . Versatile Functions

# JREMO 8K

. Emergency Stop(EMS) . Safe Startup . Single & Double P/B . One-Touch Sync. . Versatile Functions

# JREMO 10K

. Emergency Stop(EMS) . Safe Startup

- . Single & Double P/B
- . One-Touch Sync.
- . Dual Hoists
- . Versatile Functions

# JREMO 10EX

- . Explosion Proof Tx Grade: Ex ib IIC T4
- . Same to 10K Functions
- . Korean Cert Nos. : 14-KB2BO-0403X & MSIP-CRM-JEI-JREMO-10EX

# JREMO 14K

- . Emergency Stop(EMS)
- . Safe Startup
- . Single & Double P/B
- . One-Touch Sync.
- . Dual & Double Cranes
- . Versatile Functions

JREMO

| CLASSIFICATION                                               |                       |  |
|--------------------------------------------------------------|-----------------------|--|
| Model with Suffix                                            | Buttons Type          |  |
| JREMO 3K A                                                   | 3 single-push buttons |  |
| JREMO 3K C 2 double-push buttons and<br>1 single-push button |                       |  |
| Receiver Size : JREMO RX 2                                   |                       |  |